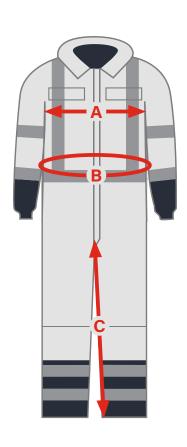

## **SIZING CHART**

## 344M6453X

## ANSI Type R Class 3 Extreme Cold Coverall with X-Back

|   | S     | M     | L     | XL    | 2XL   | 3XL   | 4XL   | 5XL   |
|---|-------|-------|-------|-------|-------|-------|-------|-------|
| A | 36    | 38    | 40    | 42    | 44    | 46    | 48    | 50    |
| В | 30-32 | 32-34 | 34-36 | 36-38 | 38-40 | 40-42 | 42-44 | 44-46 |
| С | 29    | 30    | 30    | 30    | 30    | 30    | 30    | 30    |

Measurements are in inches.

Bisley size charts should be used as a measuring guide only. Garments will vary according to style and fit of the garment.

## **How to Measure:**

**CHEST (A):** Standing naturally, measure around the fullest part of the chest and shoulder, under the arms with your arms at resting position.

**WAIST (B):** Measure over undergarments at the natural waistline (usually approx. 0.4in below the navel).

**INSEAM (C):** Measure from crotch to floor, with shoes.