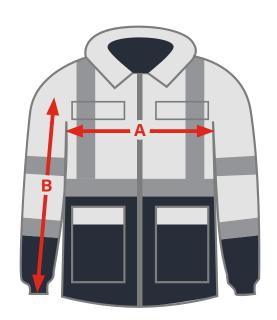

## ANSI Type R Class 3 and CSA Z96 Class 2 X-Back Extreme Cold Jacket with Navy Bottom

|   | S     | M     | L     | XL    | 2XL   | 3XL   | 4XL   | 5XL   |
|---|-------|-------|-------|-------|-------|-------|-------|-------|
| A | 36    | 38    | 40    | 42    | 44    | 46    | 48    | 50    |
| В | 30-32 | 32-34 | 34-36 | 36-38 | 38-40 | 40-42 | 42-44 | 44-46 |

Measurements are in inches.

Bisley size charts should be used as a measuring guide only. Garments will vary according to style and fit of the garment.

## **How to Measure:**

**CHEST (A):** Standing naturally, measure around the fullest part of the chest and shoulder, under the arms with your arms at resting position.

**SLEEVE (B):** Measure starting from the nape of the neck, over the top of the shoulder, and down the arm until you reach the wrist bone